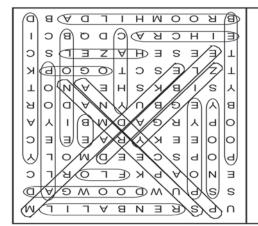

#### WORD SEARCH

In the grid below, twenty answers can be found that fit the category for today. Circle each answer that you find and list it in the space provided at the right of the grid. Answers can be found in all directions—forward, backward, horizontally, vertically and diagonally. An example is given to get you started. Can you find the twenty answers in today's puzzle?

#### **Today's Category: Comic Strip Characters**

| U | Р | S | R | Е | Ν | В | Α | L | I | L | М |            | Eb |
|---|---|---|---|---|---|---|---|---|---|---|---|------------|----|
| S | S | Р | U | W | D | 0 | 0 | W | G | Α | D | 3.         |    |
| Ε | Ν | 0 | Α | Р | K | F | L | 0 | R | L | С |            |    |
| Р | 0 | Р | S | С | Ε | Ε | D | M | 0 | L | Υ |            |    |
| О | О | Ε | Ε | K | Υ | R | Α | E | Е | Ε | С | 8.         |    |
| 0 | Ρ | Υ | R | G | Α | D | Μ | В | I | Υ | Α | 9.<br>10.  |    |
| В | Υ | Ε | G | В | U | Υ | Ν | Α | D | 0 | R | 11.<br>12. |    |
| Υ | S | I | В | K | S | Н | Ε | Α | Ν | О | Т | 13.        |    |
| Т | Z | L | Ε | S | С | Т | 0 | G | 0 | Р | K | 14.<br>15. |    |
| Т | Е | Ε | S | Е | Н | Α | Z | Е | L | S | С | 16.<br>17. |    |
| Е | I | Н | С | R | Α | С | D | Q | В | С | 1 | 18.        |    |
| В | R | 0 | 0 | M | Н | I | L | D | Α | В | D | 19.<br>20. |    |