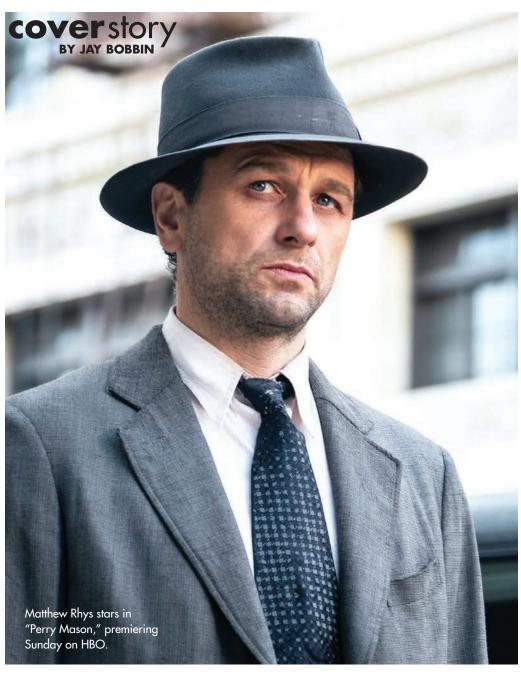

# Matthew Rhys is HBO's new, very different 'Perry Mason'

Any preconceived notion you might have of "Perry Mason" is about to be tossed out of court.

The most enduring image of novelist Erle Stanley Gardner's iconic character surely is the urbane defense attorney played by Raymond Burr in a 1957-66 television classic that remains a staple of nostalgia-driven networks. However, a younger, scrappier Mason fuels a limited HBO series debuting Sunday, June 21. Executive-produced by Robert Downey Jr. and his wife Susan, and set in the Depression era, it casts Matthew Rhys ("The Americans") in the title role while exploring Mason's roots as an unconventional detective as much as a nascent lawyer.

to be a very different take.' And it is. It's the origin story of how he became a trial lawyer, and I thought, 'Oh, how interesting.' And then I read the first script, and that was that."

Such other familiar characters as Della Street (now played by Juliet Rylance) and Paul Drake (Chris Chalk) also are reinvented by the "Perry Mason" reboot. John Lithgow (as Mason's mentor in the law), Tatiana Maslany ("Orphan Black") and Robert Patrick ("Scorpion") are among the cast members as well. HBOseries veteran Tim Van Patten ("Game of Thrones," "The Sopranos") is the director and an executive producer of the