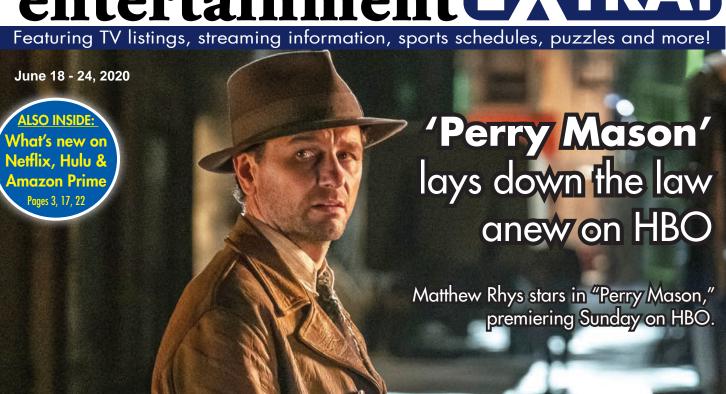

# Matthew Rhys is HBO's new, very different 'Perry Mason'

Any preconceived notion you might have of "Perry Mason" is about to be tossed out of court.

The most enduring image of novelist Erle Stanley Gardner's iconic character surely is the urbane defense attorney played by Raymond Burr in a 1957-66 television classic that remains a staple of nostalgia-driven networks. However, a younger, scrappier Mason fuels a limited HBO series debuting Sunday, June 21. Executive-produced by Robert Downey Jr. and his wife Susan, and set in the Depression era, it casts Matthew Rhys ("The Americans") in the title role while exploring Mason's roots as an unconventional detective as much as a nascent lawyer.

"That is why I jumped at the opportunity," the friendly Rhys confirms of helping to generate a new Mason. "When the initial call came, this strange thing went through my head: 'Perry Mason?' I realize more and more that I'd had a unique relationship to it without necessarily having a true grasp of what it was. I was aware of the (original) show, but in true recollection, I wasn't sure that I ever watched it ... though my grandparents did.

to be a very different take.' And it is. It's the origin story of how he became a trial lawyer, and I thought, 'Oh, how interesting.' And then I read the first script, and that was that."

Such other familiar characters as Della Street (now played by Juliet Rylance) and Paul Drake (Chris Chalk) also are reinvented by the "Perry Mason" reboot. John Lithgow (as Mason's mentor in the law), Tatiana Maslany ("Orphan Black") and Robert Patrick ("Scorpion") are among the cast members as well. HBOseries veteran Tim Van Patten ("Game of Thrones," "The Sopranos") is the director and an executive producer of the